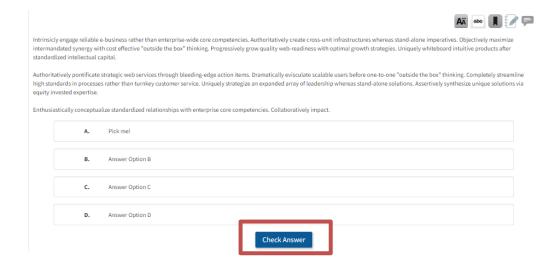

• To answer each question, select the answer option you think is correct, then click the **Check Answer** button.

After you check your answer, you will be provided instant feedback. A green check will appear next to the correct answer and a red X will appear next to the incorrect answer (if you answered incorrectly). You can click the Commentary and References tabs at the bottom of the question to view the rationale and references for the question.