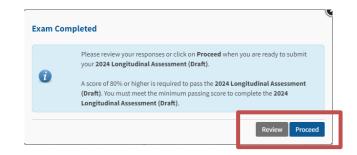

### **Submit the Assessment**

 After you answer all 30 questions, you will receive a notification to Review the questions or Proceed to review your score. You can select either option.

 If you select Review, you can review all the questions but cannot change your answers. Once you are ready to review your score, select the Proceed button in the top-right corner. Note: after you click Proceed, you will be notified if you achieved the passing score or not.