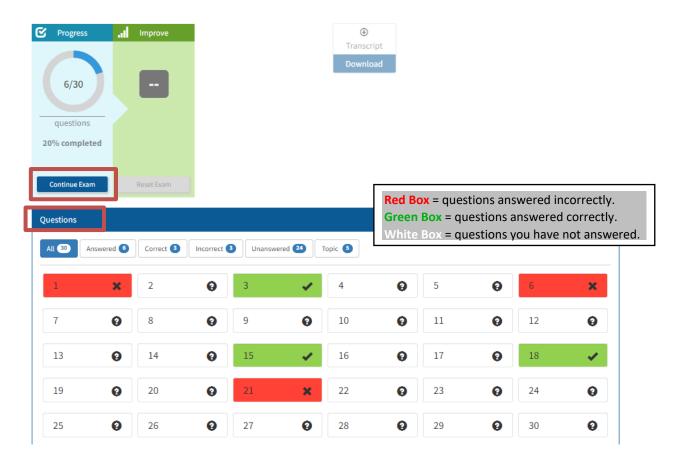

• Once on the **Progress** page, click the **Continue Exam** button or select a question from the **Questions** section.

**Note:** you can view your progress from this page. In the below example, 6/30 questions have been answered. The question(s) you answer **correctly** will be marked **green** and the question(s) you answer **incorrectly** will be marked **red**. The questions you haven't answered will **remain white.** 