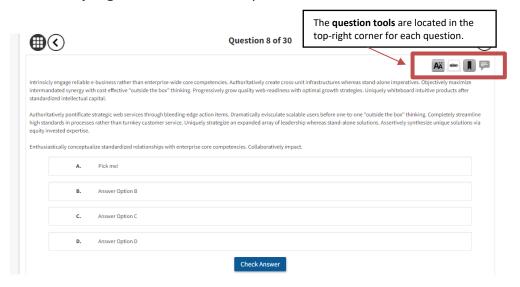

### **Question Tools**

Each question contains different tools to aid in your learning. These tools can be found in the **top-right corner** for each question.

- Use this icon to increase/decrease the text size.
- Click this icon to enable the strikethrough option to eliminate answer options.
- Click this icon to bookmark questions.
  - Click this icon to send HMDCB any feedback/comments for a question.