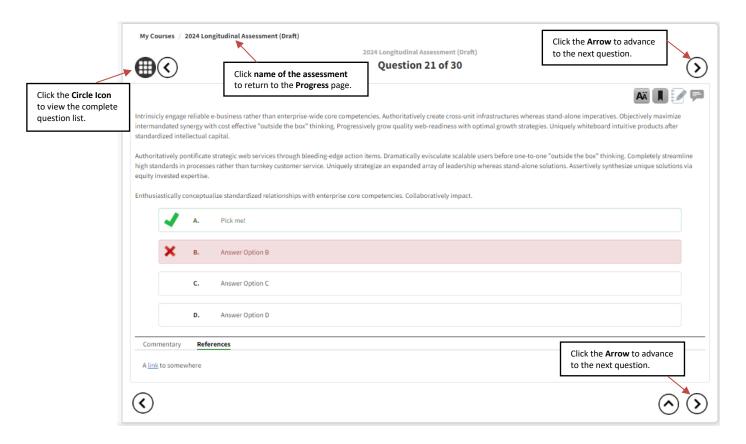

To advance to the next question, click the Arrow button in the bottom/top right-hand corners. To return to the Progress page, click the name of the assessment hyperlink in the top left-hand corner. To view the question list, click the Circle Icon in the top left-hand corner.

### **Question Tools**

Each question contains different tools to aid in your learning. These tools can be found in the **top-right corner** for each question.

- Use this icon to increase/decrease the text size.
- Click this icon to enable the strikethrough option to eliminate answer options.
- Click this icon to bookmark questions.
  - Click this icon to send HMDCB any feedback/comments for a question.