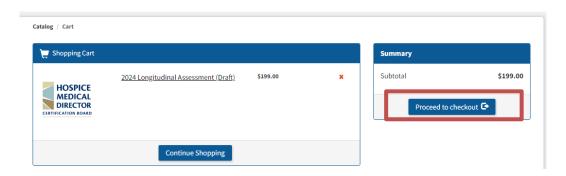

• After you enter the code, you will be brought back to the assessment description page. Click the **Add to Cart** button.

• You will then be prompted to continue shopping or checkout. Click the **Proceed to Checkout** button.