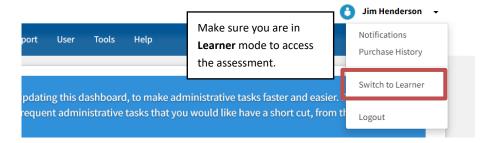

### **Access the Longitudinal Assessment**

- Visit learn.hmdcb.org and login with your user ID and password.
- If you forgot your credentials, click the **Forgot Password** link or contact HMDCB staff at **info@hmdcb.org** or call 847-375-6740.
- You will default to Learner mode unless you have been granted a different mode due to your volunteer position with HMDCB. If you have, make sure you are in Learner mode. To change your mode, click your name in the top-right corner and select Switch to Learner.