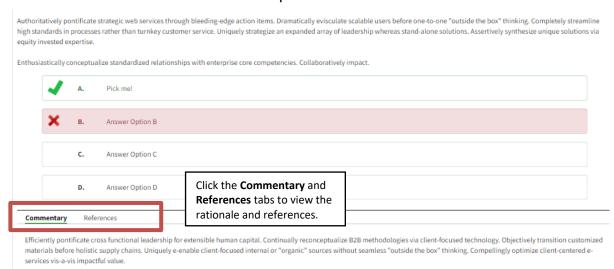

• To answer each question, select the answer option you think is correct, then click the **Check Answer** button.

After you check your answer, you will be provided instant feedback. A green check will appear next to the correct answer and a red X will appear next to the incorrect answer (if you answered incorrectly). You can click the Commentary and References tabs at the bottom of the question to view the rationale and references for the question.