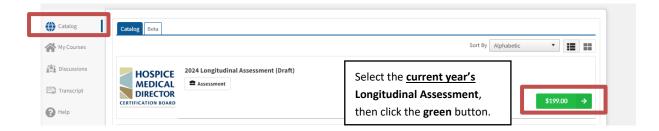

• Once in **Learner** mode, your home page will default to the **Catalog** tab (you can also select this tab from the left-hand side of the page). Click the green button that shows the price for the **current year's Longitudinal Assessment.** 