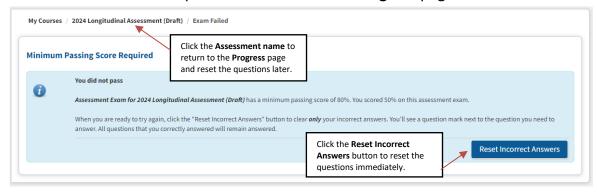

### Pass Score Not Achieved/Reset the Questions

• If you *did not achieve* the pass score, you will receive the below message and will need to reset the questions until you achieve the pass score. You can reset the questions immediately by clicking the **Reset Incorrect Answers** button. You can also reset the questions later from the **Progress** page.