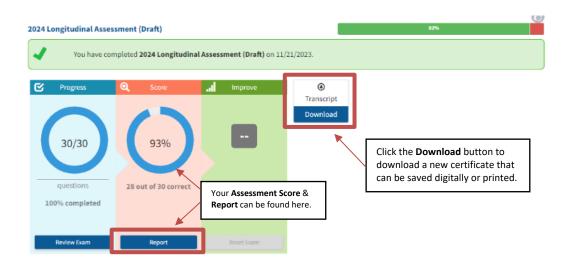

### **Pass Score Achieved**

- If you *achieve* the pass score, you will receive the below message from the **Progress** page. *Note*: you cannot reset the exam once you pass. You have successfully renewed your credential and no further action is needed.
- You can download your certificate by clicking the **Download** button under **Transcript**. You will also receive a copy of your certificate via email.
- To review how you performed in each content area of HMDCB's Content Blueprint, click the Report button under Score.

### **Download a Certificate**

 Once you achieve the pass score, you can download a new certificate from the Progress page by clicking the Download button under Transcript. Your certificate can be downloaded and saved digitally or printed. You will also receive a copy of your certificate via email.