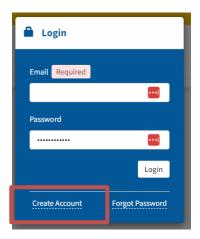

### Create an Account in the Certification Center

- Visit learn.hmdcb.org
- Click the Login/Create Account button in the top-right corner.

A new screen will appear. Select the Create
 Account link in the bottom left corner.