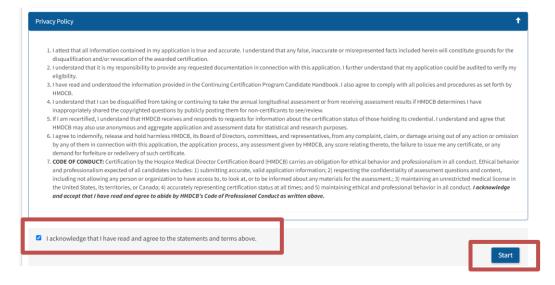

From there, you will be prompted to review and acknowledge to HMDCB's
annual Consent Form and Code of Conduct. Please make sure to review the
full form. You cannot access the assessment until you complete this step. Once
you check the acknowledgement box, hit the Start button.