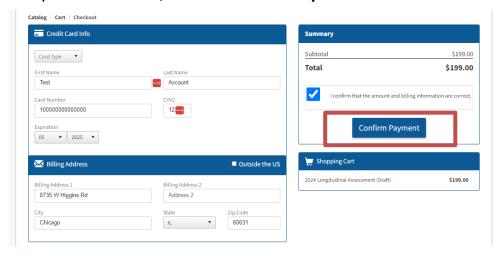

• Add your credit card information to pay the annual renewal fee. Once you enter your information, click the **Confirm Payment** button.

• Once your payment has processed, you will receive a **confirmation page**. To access the assessment, click the **Start** button.