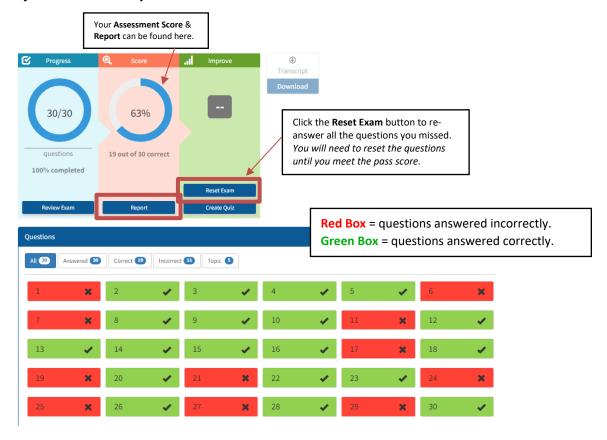

• To reset the questions from the **Progress** page, click the **Reset Exam** button under **Improve.** You will then be prompted to answer all the questions you answered incorrectly.

**IMPORTANT:** You will need to re-answer all questions you answered incorrectly and meet the pass score to successfully complete the annual longitudinal assessment and renew your credential. **You can reset the questions an unlimited number of times until you achieve the pass score.** 