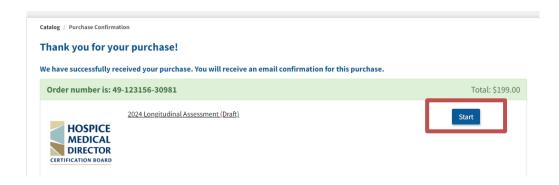

• Add your credit card information to pay the annual renewal fee. Once you enter your information, click the **Confirm Payment** button.

• Once your payment has processed, you will receive a **confirmation page**. To access the assessment, click the **Start** button.