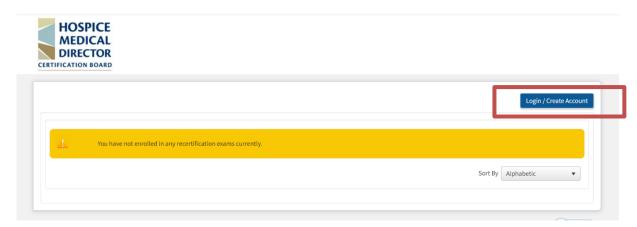

### Create an Account in the Certification Center

- Visit learn.hmdcb.org
- Click the Login/Create Account button in the top-right corner.

A new screen will appear. Select the Create
 Account link in the bottom left corner.