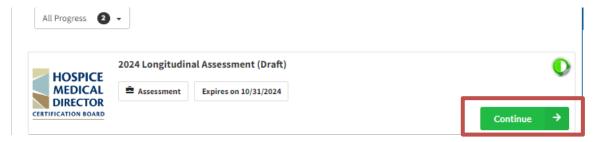

### **Continue the Assessment**

• The assessment can be completed in one sitting or multiple. To return to the assessment after logging back in, make sure you are in **Learner** mode and click the green **Continue** button for the current year's assessment.