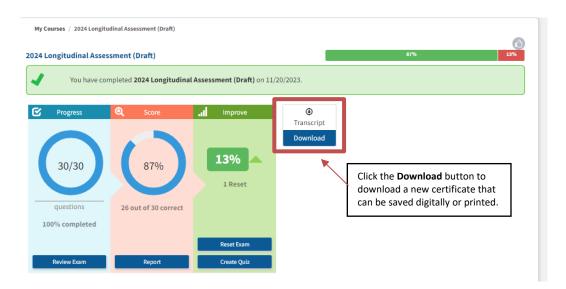

### **Download a Certificate**

 Once you achieve the pass score, you can download a new certificate from the Progress page by clicking the Download button under Transcript. Your certificate can be downloaded and saved digitally or printed. You will also receive a copy of your certificate via email.