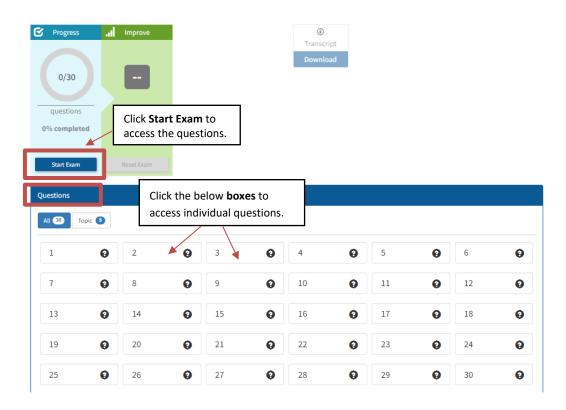

 You will now be directed to the assessment Progress page. From this page, you can access the questions by clicking the Start Exam button under Progress or you can click each individual question under the Questions section.

**IMPORTANT:** You can answer the questions in any order and in multiple sittings. All answered questions will automatically be saved. Make sure to answer all 30 questions and achieve the pass score by **October 31**<sup>st</sup> **annually**.