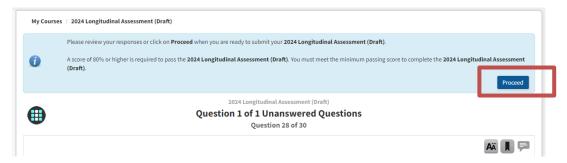

### **Submit the Assessment**

 After you answer all 30 questions, you will receive a notification to Review the questions or Proceed to review your score. You can select either option.

 If you select Review, you can review all the questions but cannot change your answers. Once you are ready to review your score, select the Proceed button in the top-right corner. Note: after you click Proceed, you will be notified if you achieved the passing score or not.