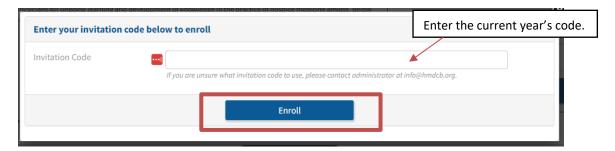

• A new screen will appear that will show the assessment description & fee. Click the **Enroll by Invitation Code** button.

Enter the current year's invitation code (sent to you via email from HMDCB. If you need it resent, contact info@hmdcb.org or call 847-375-6740). Once you enter the code, hit the Enroll button.