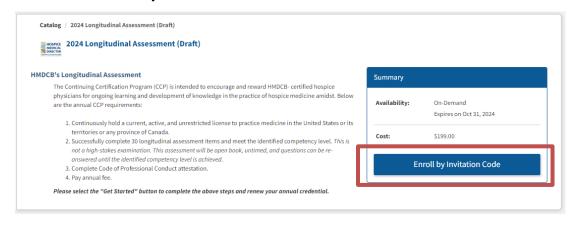

• A new screen will appear that will show the assessment description & fee. Click the **Enroll by Invitation Code** button.

Enter the current year's invitation code (sent to you via email from HMDCB. If you need it resent, contact info@hmdcb.org or call 847-375-6740). Once you enter the code, hit the Enroll button.