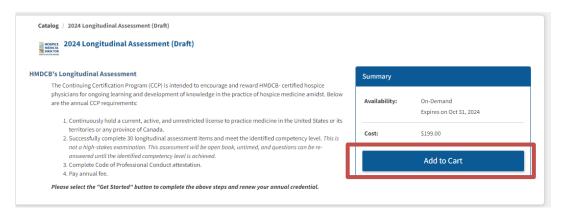

• After you enter the code, you will be brought back to the assessment description page. Click the **Add to Cart** button.

• You will then be prompted to continue shopping or checkout. Click the **Proceed to Checkout** button.