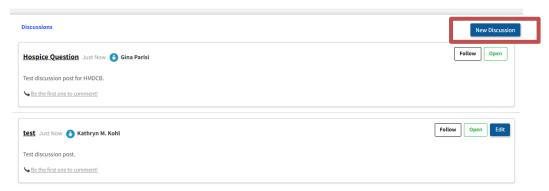

 Post a Question – to post a question, click the New Discussion button in the top-right corner.

A new screen will appear to create a post. Keep the status as Open if you want others to comment. Add a Discussion Title and type your question in the Comment box. You can also add an attachment by clicking the Select button next to Attachment. Click the Post Discussion button when ready to post your question to the Discussion Board.