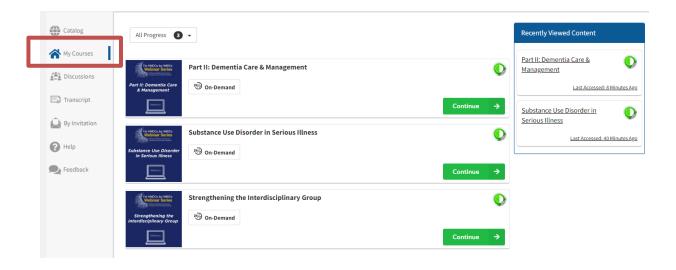

- Once in Learner mode, your home page will default to the Catalog tab (you can also select this tab from the left-hand side of the page).
- From the Catalog page, you can view and access all HMDCB Coffee Chat & Webinar recordings for free. You can also search for a course by typing the course name in the search box.
- **Select** the course you want to view by clicking the **green button** next to the course.

- -click the **cc** and **tools** icons to include subtitles.
  - -click the **arrow** icon to watch the video in full screen.

**NOTE:** You can access all courses from the **Catalog** tab, including courses you previously viewed. To view all courses you have enrolled in, click the **My Courses** tab.