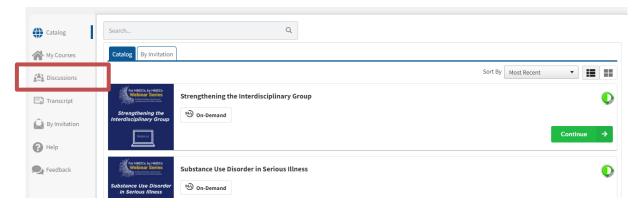

Once in Learner mode, your home page will default to the Catalog tab. To
access the Discussion Board, click the Discussions tab on the left-hand side.

You will be brought directly to the Discussion Board's home page where you
can do the following: post a question, review/comment on posts, and follow
a post.