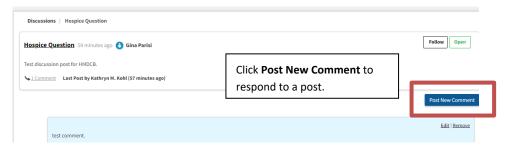

• **Comment on a Post** – click the **Post New Comment** button for the post you want to respond to.

 A new screen will open where you can add your comment. You can also include an attachment in your response. Click Save when you are ready to post your comment.