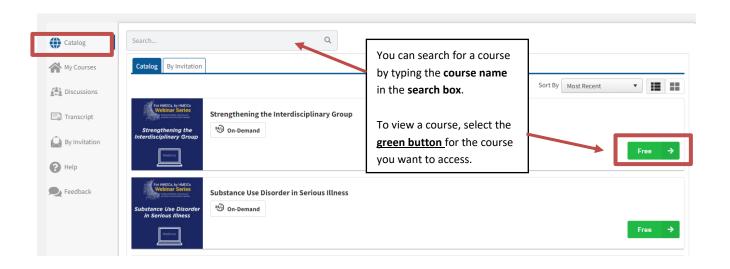

- Once in Learner mode, your home page will default to the Catalog tab (you can also select this tab from the left-hand side of the page).
- From the Catalog page, you can view and access all HMDCB Coffee Chat & Webinar recordings for free. You can also search for a course by typing the course name in the search box.
- **Select** the course you want to view by clicking the **green button** next to the course.