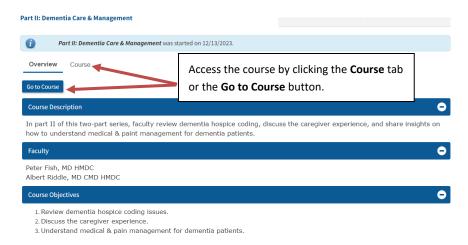

• You will be brought to a **new page** where you can view the **course information**. Click the **Get Started** button.

• You will then be brought to the **Course Overview** page where you can again review the course information. To access the course, click the **Course** tab or the **Go to Course** button.