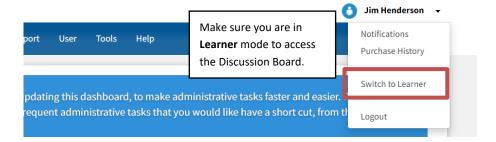

### **Accessing Webinars & Coffee Chats**

- Visit <a href="learn.hmdcb.org">learn.hmdcb.org</a> and login with your user ID and password.
- If you forgot your credentials, click the **Forgot Password** link or contact HMDCB staff at **info@hmdcb.org** or call 847-375-6740.
- You will default to Learner mode unless you have been granted a different mode due to your volunteer position with HMDCB. If you have, make sure you are in Learner mode. To change your mode, click your name in the top-right corner and select Switch to Learner.

### **Discussion Board**

- Visit <a href="learn.hmdcb.org">learn.hmdcb.org</a> and login with your username and password.
- If you forgot your credentials, click the **Forgot Password** link or contact HMDCB staff at **info@hmdcb.org** or call 847-375-6740.
- You will default to Learner mode unless you have been granted a different mode due to your volunteer position with HMDCB. If you have, make sure you are in Learner mode. To change your mode, click your name in the top-right corner and select Switch to Learner.