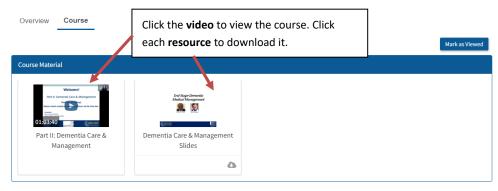

From the Course page, you can view the course by clicking on the video. To
download any resources included with the course, click each item.

• When you view the video, a new screen will appear. There are **video controls** on the **bottom toolbar** to assist in your learning.