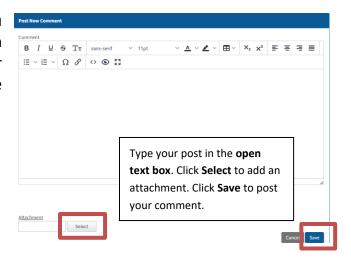

• **Comment on a Post** – click the **Post New Comment** button for the post you want to respond to.

 A new screen will open where you can add your comment. You can also include an attachment in your response. Click Save when you are ready to post your comment.