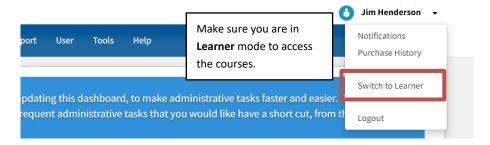

### **Accessing Webinars & Coffee Chats**

- Visit <a href="learn.hmdcb.org">learn.hmdcb.org</a> and login with your user ID and password.
- If you forgot your credentials, click the **Forgot Password** link or contact HMDCB staff at **info@hmdcb.org** or call 847-375-6740.
- You will default to Learner mode unless you have been granted a different mode due to your volunteer position with HMDCB. If you have, make sure you are in Learner mode. To change your mode, click your name in the top-right corner and select Switch to Learner.