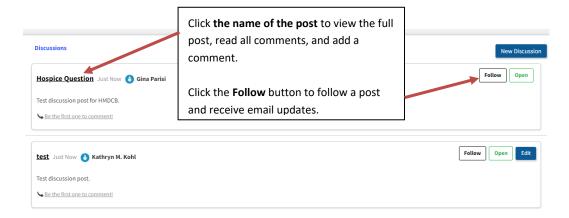

Once in Learner mode, your home page will default to the Catalog tab. To
access the Discussion Board, click the Discussions tab on the left-hand side.

You will be brought directly to the Discussion Board's home page where you
can do the following: post a question, review/comment on posts, and follow
a post.

- View a Post you can view and respond to all discussion posts. To view a
  post, click the name of the post from the Discussion Board's home page.
- **Follow a Post** to receive **email updates** on a post, including any posts you create, click the **Follow** button for **every post** you want to receive updates on.