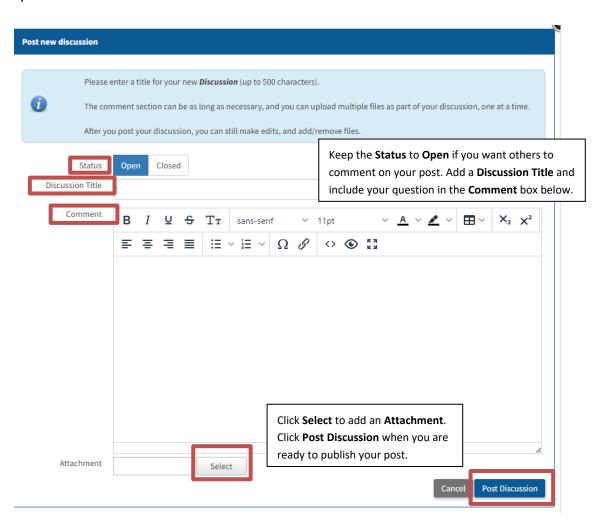

 Post a Question – to post a question, click the New Discussion button in the top-right corner.

A new screen will appear to create a post. Keep the status as Open if you want others to comment. Add a Discussion Title and type your question in the Comment box. You can also add an attachment by clicking the Select button next to Attachment. Click the Post Discussion button when ready to post your question to the Discussion Board.