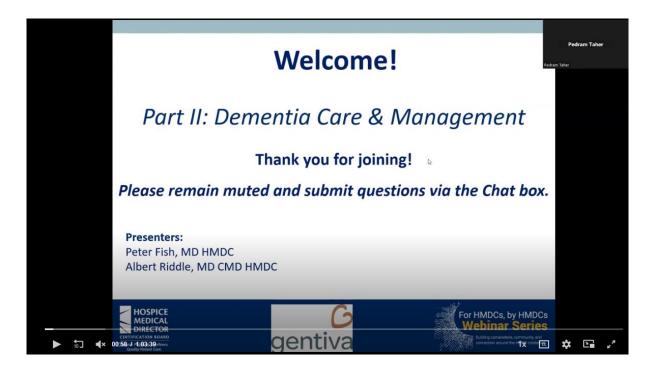

From the Course page, you can view the course by clicking on the video. To
download any resources included with the course, click each item.

• When you view the video, a new screen will appear. There are **video controls** on the **bottom toolbar** to assist in your learning.

- -click the **cc** and **tools** icons to include subtitles.
  - -click the **arrow** icon to watch the video in full screen.

**NOTE:** You can access all courses from the **Catalog** tab, including courses you previously viewed. To view all courses you have enrolled in, click the **My Courses** tab.