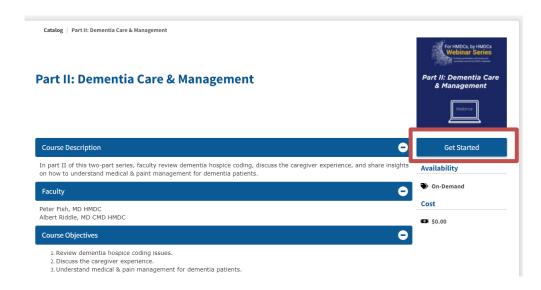

• You will be brought to a **new page** where you can view the **course information**. Click the **Get Started** button.

• You will then be brought to the **Course Overview** page where you can again review the course information. To access the course, click the **Course** tab or the **Go to Course** button.