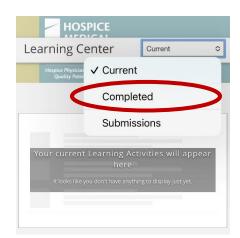

3. The bar across the screen will now state Learning Center. Select Completed from the drop down menu.

4. The Study Guide will now appear. Select View Course.

5. You will be brought to a new screen. Scroll down and select the **HMDCB Study Guide** hyperlink.