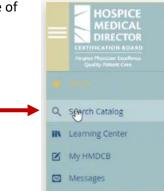

### Purchase the Guide

*If purchasing the guide outside of the application, follow the below steps.* 

- 1. Log onto the My HMDCB Certification Center
  - a. Forgot your Password hit the Forgot Password link and a temporary one will be emailed to you.
  - b. Forgot your Username contact HMDCB staff at info@hmdcb.org.
- 2. Once logged in, hover over the **Home** icon on the left-hand side of the screen. Select **Search Catalog**.