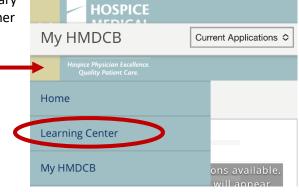

#### Accessing the Completed Guide via Phone

*If you have already accessed the guide and would like to view it again on your phone, follow the below steps.* 

- 1. Log onto the My HMDCB Certification Center
  - a. Forgot your Password hit the Forgot Password link and a temporary one will be emailed to you.
  - b. Forgot your Username contact HMDCB staff at info@hmdcb.org.
- Once logged in, hit the yellow or teal box (color will vary depending on your device) in the upper left-hand corner of the screen. Select Learning Center.

3. The bar across the screen will now state Learning Center. Select Completed from the drop down menu.

4. The Study Guide will now appear. Select View Course.

5. You will be brought to a new screen. Scroll down and select the **HMDCB Study Guide** hyperlink.