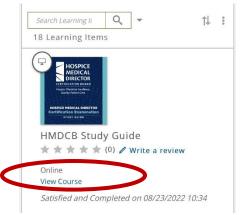

3. Once on the **Learning Center** page, the study guide will appear under the **Completed** tab. To access the guide, hit the **View Course** hyperlink.

| Learning Cen                                                                                                                                                                                   | ter                                        |             |  |
|------------------------------------------------------------------------------------------------------------------------------------------------------------------------------------------------|--------------------------------------------|-------------|--|
| Current                                                                                                                                                                                        | Completed                                  | Submissions |  |
| Search Learning Items                                                                                                                                                                          |                                            | Q -         |  |
| HOSPICE<br>BEDICAL<br>DELICATION BOARD<br>CHURCH ON BOARD<br>UNIT ATOM BOARD | HMDCB Study Guide<br>Online<br>View Course |             |  |