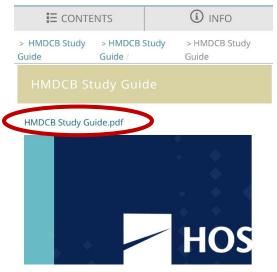

4. A link to access the guide will appear. Select the **HMDCB Study Guide** hyperlink and the guide will automatically open.

| 🖀 Course Home                           |
|-----------------------------------------|
| Contents                                |
| Learning > HMDCB Study Guide > Contents |
| Contents                                |
|                                         |
| HMDCB Study Guide                       |
| HMDCB Study Guide                       |

- 5. There are several ways to view the guide:
  - a. View the guide directly in the **My HMDCB Certification Center**.
  - b. Click the **HMDCB Study Guide** hyperlink in the top left-hand corner to open it in a new window.
  - c. Print or download the guide by clicking the **Print** or **Download** icons in the top right-hand corner.