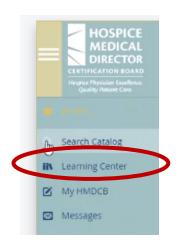

### Accessing the Completed Guide

If you have already accessed the guide and would like to view it again, follow the below steps.

- 1. Log onto the My HMDCB Certification Center
  - a. **Forgot your Password** hit the *Forgot Password* link and a temporary one will be emailed to you.
  - b. Forgot your Username contact HMDCB staff at info@hmdcb.org.
- 2. Once logged in, hover over the **Home** icon on the left-hand side of the screen. Select **Learning Center**.