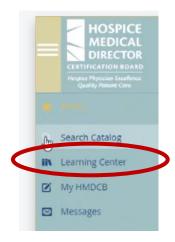

### First Time Accessing the Guide

If this is your first time accessing the guide, follow the below steps.

- 1. Log onto the My HMDCB Certification Center
  - a. Forgot your Password hit the Forgot Password link and a temporary one will be emailed to you.
  - b. Forgot your Username contact HMDCB staff at info@hmdcb.org.
- 2. Once logged in, hover over the **Home** icon on the left-hand side of the screen. Select **Learning Center.**