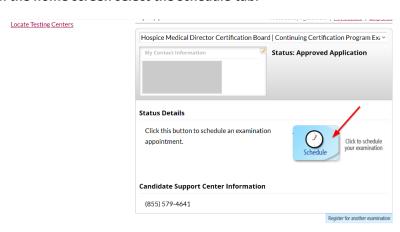

SPICE MEDICAL DIRECTOR CERTIFICATION BOARD Hospice Physician Excellence. Quality Patient Care.

## **HMDCB Exam Scheduling Guide**

3. Select the Register for this Exam button.



4. You will need to login with your PSI Username and Password. If you don't have a PSI login, select New User.



5. On the *New User* page, enter all the required information. Note: Register using your Assigned ID# <u>not</u> your SSN (your Assigned ID# is your HMDCB/PSI ID#, this can be found under the *Exam Details* section in the <u>My HMDCB</u> <u>Certification Center</u>).





### HOSPICE MEDICAL DIRECTOR CERTIFICATION BOARD Hospice Physician Excellence. Quality Patient Care.

## **HMDCB Exam Scheduling Guide**

#### 6. Once you log in, select My Home.



## 6. On the home screen select the Schedule tab.



## 7. Enter the Zip Code where you want to test and hit Search.



#### 8. Test centers will populate, then follow the below 4 steps:

- 1. Select your test center
- 2. Select a date
- 3. Choose a time
- 4. Click the Schedule button



## **HMDCB Exam Scheduling Guide**



**Note:** Once you schedule your exam, you will receive a Confirmation email from PSI with your exam day details.

# **Special Accommodations**

If you need to schedule <u>special accommodations</u> for your exam, Complete PSI's <u>online request form</u> at least **four (4) weeks** prior to your scheduled exam date. Make sure to attach the <u>Documentation of Disability-Related Needs</u> form to the online request.

# Need help scheudling your exam?

Contact HMDCB staff at info@hmdcb.org or call 847-375-6740.