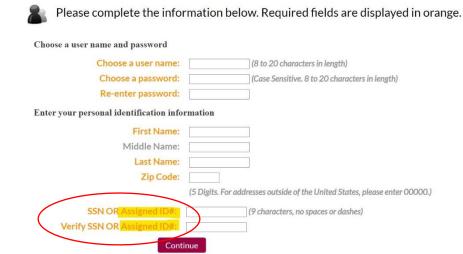

## **HMDCB Exam Scheduling Guide**

3. Select the Register for this Exam button.

4. You will need to login with your PSI Username and Password. If you don't have a PSI login, select New User.

5. On the *New User* page, enter all the required information. Note: Register using your Assigned ID# <u>not</u> your SSN (your Assigned ID# is your HMDCB/PSI ID#, this can be found under the *Exam Details* section in the <u>My HMDCB</u> <u>Certification Center</u>).