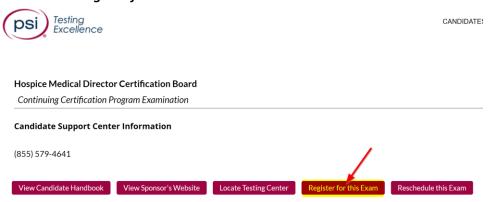

## **HMDCB Exam Scheduling Guide**

3. Select the Register for this Exam button.

4. You will need to login with your PSI Username and Password. If you don't have a PSI login, select New User.

5. On the *New User* page, enter all the required information. Note: Register using your Assigned ID# <u>not</u> your SSN (your Assigned ID# is your HMDCB/PSI ID#, this can be found under the *Exam Details* section in the <u>My HMDCB</u> <u>Certification Center</u>).