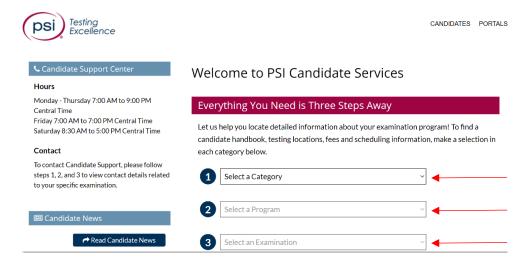

#### 2. Fill out the Three Categories:

- 1. Category: Healthcare
- 2. Program: Hospice Medical Director Certification Board
- **3. Examination:** Hospice Medical Director Certification Board Examination for the Initial Exam, Continuing Certification Program Examination for the Recertification Exam.

Once you select the Examination, the page will automatically populate to the next step.