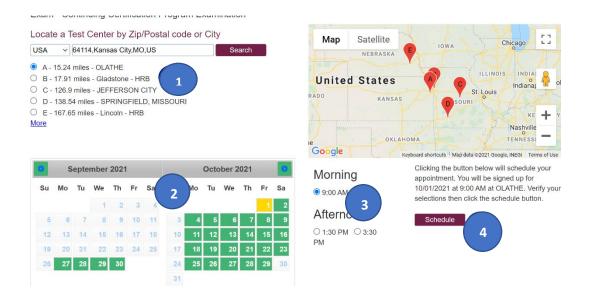

#### 8. Test centers will populate, then follow the below 4 steps:

- 1. Select your test center
- 2. Select a date
- 3. Choose a time
- 4. Click the Schedule button