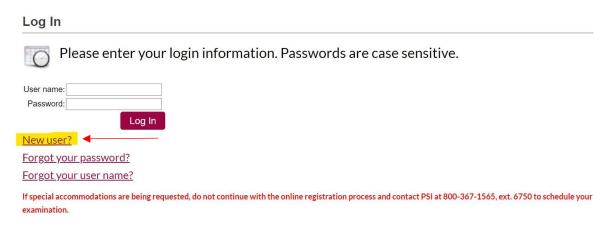

## **HMDCB Exam Scheduling Guide**

3. Select the Register for this Exam button.

4. You will need to login with your PSI Username and Password. If you don't have a PSI login, select New User.

5. On the *New User* page, enter all the required information. Note: Register using your Assigned ID# <u>not</u> your SSN (your Assigned ID# is your HMDCB/PSI ID#, this can be found under the *Exam Details* section in the <u>My HMDCB</u> <u>Certification Center</u>).