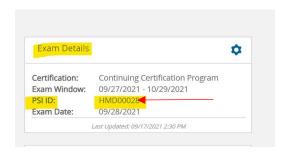

## **HMDCB Exam Scheduling Guide**

3. Select the Register for this Exam button.

4. You will need to login with your PSI Username and Password. If you don't have a PSI login, select New User.

5. On the *New User* page, enter all the required information. Note: Register using your Assigned ID# <u>not</u> your SSN (your Assigned ID# is your HMDCB/PSI ID#, this can be found under the *Exam Details* section in the <u>My HMDCB</u> <u>Certification Center</u>).