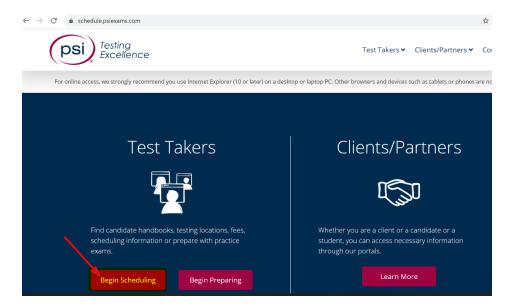

- 1. Visit PSI's website: https://schedule.psiexams.com/
- 2. Once on PSI's website, select the Begin Scheduling button.