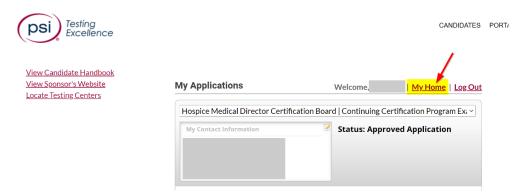

l automatically populate to the next step.



#### HOSPICE MEDICAL DIRECTOR CERTIFICATION BOARD Hospice Physician Excellence. Quality Patient Care.

## **HMDCB Exam Scheduling Guide**

3. Select the Register for this Exam button.



4. You will need to login with your PSI Username and Password. If you don't have a PSI login, select New User.



5. On the *New User* page, enter all the required information. Note: Register using your Assigned ID# <u>not</u> your SSN (your Assigned ID# is your HMDCB/PSI ID#, this can be found under the *Exam Details* section in the <u>My HMDCB</u> <u>Certification Center</u>).





### HOSPICE MEDICAL DIRECTOR CERTIFICATION BOARD Hospice Physician Excellence. Quality Patient Care.

## **HMDCB Exam Scheduling Guide**

#### 6. Once you log in, select My Home.



## 6. On the home screen select the Schedule tab.



## 7. Enter the Zip Code where you want to test and hit Search.



#### 8. Test centers will populate, then follow the below 4 steps:

- 1. Select your test center
- 2. Select a date
- 3. Choose a time
- 4. Click the Schedule button



## **HMDCB Exam Scheduling Guide**



**Note:** Once you schedule your exam, you will receive a Confirmation email from PSI with your exam day details.

# **Special Accommodations**

If you need to schedule <u>special accommodations</u> for your exam, Complete PSI's <u>online request form</u> at least **four (4) weeks** prior to your scheduled exam date. Make sure to attach the <u>Documentation of Disability-Related Needs</u> form to the online request.

# Need help scheudling your exam?

Contact HMDCB s