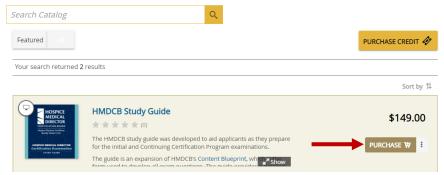

  HOSPICE MEDICAL DIRECTOR CENTIFICATION NOARD PROJECT PROJECT

3. A list of items available for purchase will appear. Click the **Purchase** button for the **HMDCB Study Guide**.

4. After you click **Purchase**, you will be brought to the check-out page. Enter the **required information**, including your **credit card** info. Click the **Pay** button to complete your purchase.