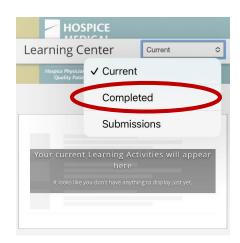

3. The bar across the screen will now state **Learning Center**. Select **Completed** from the drop down menu.

4. The **Study Guide** will now appear. Select **View Course**.

5. You will be brought to a new screen. Scroll down and select the **HMDCB Study Guide** hyperlink.