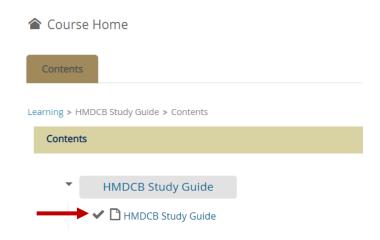

3. Once on the **Learning Center** page, the study guide will appear under the **Completed** tab. To access the guide, hit the **View Course** hyperlink.

4. A link to access the guide will appear. Select the **HMDCB Study Guide** hyperlink and the guide will automatically open.