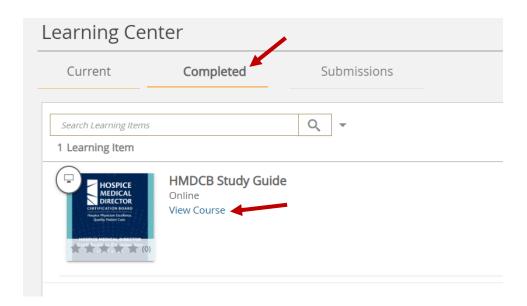

3. Once on the **Learning Center** page, the study guide will appear under the **Completed** tab. To access the guide, hit the **View Course** hyperlink.

4. A link to access the guide will appear. Select the **HMDCB Study Guide** hyperlink and the guide will automatically open.