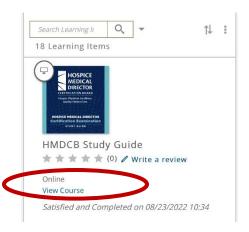

3. Once on the **Learning Center** page, the study guide will appear under the **Completed** tab. To access the guide, hit the **View Course** hyperlink.

4. A link to access the guide will appear. Select the **HMDCB Study Guide** hyperlink and the guide will automatically open.