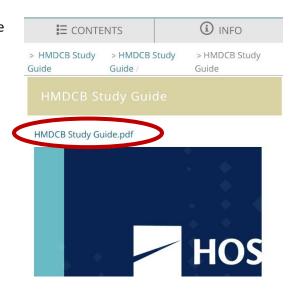

6. The guide will open in the online version. Select the **HMDCB Study Guide pdf** hyperlink to view the full guide on your device.