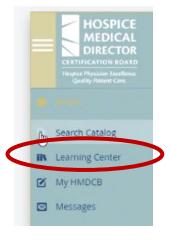

## First Time Accessing the Guide

If this is your first time accessing the guide, follow the below steps.

- 1. Log onto the My HMDCB Certification Center
  - a. Forgot your Password hit the Forgot Password link and a temporary one will be emailed to you.
  - b. Forgot your Username contact HMDCB staff at <a href="info@hmdcb.org">info@hmdcb.org</a>.
- 2. Once logged in, hover over the **Home** icon on the left-hand side of the screen. Select **Learning Center.**