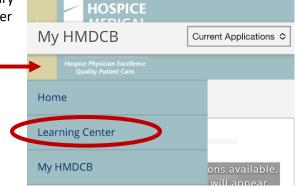

## First Time Accessing the Guide

If this is your first time accessing the guide, follow the below steps.

- 1. Log onto the My HMDCB Certification Center
  - a. Forgot your Password hit the Forgot Password link and a temporary one will be emailed to you.
  - b. Forgot your Username contact HMDCB staff at <a href="info@hmdcb.org">info@hmdcb.org</a>.
- 2. Once logged in, hover over the **Home** icon on the left-hand side of the screen. Select **Learning Center.**

## **Accessing the Completed Guide**

If you have already accessed the guide and would like to view it again, follow the below steps.

- 1. Log onto the My HMDCB Certification Center
  - a. Forgot your Password hit the Forgot Password link and a temporary one will be emailed to you.
  - b. Forgot your Username contact HMDCB staff at <a href="mailto:info@hmdcb.org">info@hmdcb.org</a>.
- 2. Once logged in, hover over the **Home** icon on the left-hand side of the screen. Select **Learning Center**.

### **Accessing the Completed Guide via Phone**

If you have already accessed the guide and would like to view it again on your phone, follow the below steps.

- 1. Log onto the My HMDCB Certification Center
  - a. Forgot your Password hit the Forgot Password link and a temporary one will be emailed to you.
  - b. Forgot your Username contact HMDCB staff at info@hmdcb.org.
- Once logged in, hit the yellow or teal box (color will vary depending on your device) in the upper left-hand corner of the screen. Select Learning Center.