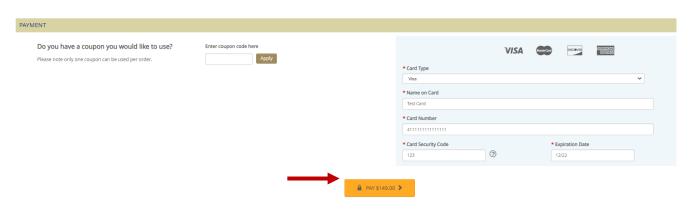

  HOSPICE MEDICAL DIRECTOR CENTIFICATION NOARD PROJECT PROJECT

3. A list of items available for purchase will appear. Click the **Purchase** button for the **HMDCB Study Guide**.

4. After you click **Purchase**, you will be brought to the check-out page. Enter the **required information**, including your **credit card** info. Click the **Pay** button to complete your purchase.