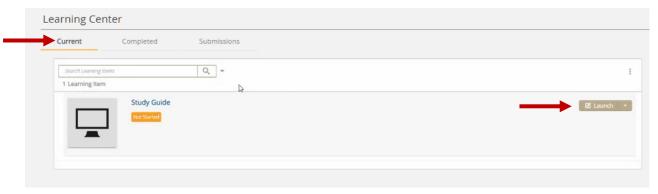

3. Once on the **Learning Center** page, the study guide will appear under the **Current** tab. To access the guide, hit the **Launch** button.

4. A new screen will appear, hit the **Next** button in the bottom right-hand corner.