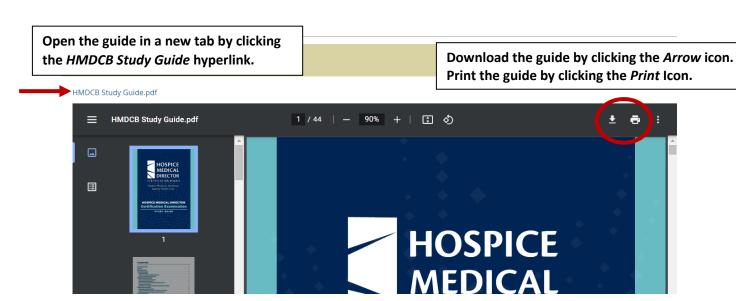

 A link to access the guide will appear.
 Select the HMDCB Study Guide hyperlink and the guide will automatically open.

- 6. There are several ways to view the study guide:
  - a. View the guide directly in the My HMDCB Certification Center.
  - b. Click the **HMDCB Study Guide** hyperlink in the top left-hand corner to open it in a new window.
  - c. Print or download the guide by clicking the **Print** or **Download** icons in the top right-hand corner.

- 5. There are several ways to view the guide:
  - a. View the guide directly in the My HMDCB Certification Center.
  - b. Click the **HMDCB Study Guide** hyperlink in the top left-hand corner to open it in a new window.
  - c. Print or download the guide by clicking the **Print** or **Download** icons in the top right-hand corner.