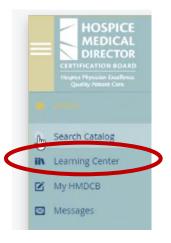

## First Time Accessing the Guide

If this is your first time accessing the guide, follow the below steps.

- 1. Log onto the My HMDCB Certification Center
  - a. Forgot your Password hit the Forgot Password link and a temporary one will be emailed to you.
  - b. Forgot your Username contact HMDCB staff at <a href="info@hmdcb.org">info@hmdcb.org</a>.
- 2. Once logged in, hover over the **Home** icon on the left-hand side of the screen. Select **Learning Center.**