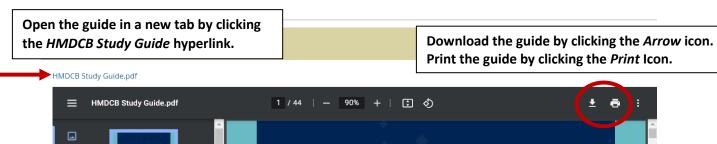

 A link to access the guide will appear.
 Select the HMDCB Study Guide hyperlink and the guide will automatically open.

- 6. There are several ways to view the study guide:
  - a. View the guide directly in the My HMDCB Certification Center.
  - b. Click the **HMDCB Study Guide** hyperlink in the top left-hand corner to open it in a new window.
  - c. Print or download the guide by clicking the **Print** or **Download** icons in the top right-hand corner.

- 5. There are several ways to view the guide:
  - a. View the guide directly in the My HMDCB Certification Center.
  - b. Click the **HMDCB Study Guide** hyperlink in the top left-hand corner to open it in a new window.
  - c. Print or download the guide by clicking the **Print** or **Download** icons in the top right-hand corner.