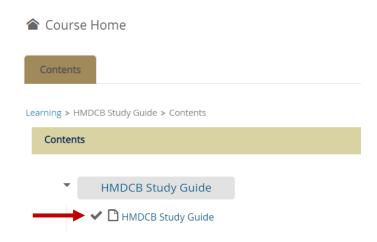

3. Once on the **Learning Center** page, the study guide will appear under the **Current** tab. To access the guide, hit the **Launch** button.

4. A new screen will appear, hit the **Next** button in the bottom right-hand corner.

 A link to access the guide will appear.
 Select the HMDCB Study Guide hyperlink and the guide will automatically open.

- 6. There are several ways to view the study guide:
  - a. View the guide directly in the My HMDCB Certification Center.
  - b. Click the **HMDCB Study Guide** hyperlink in the top left-hand corner to open it in a new window.
  - c. Print or download the guide by clicking the **Print** or **Download** icons in the top right-hand corner.