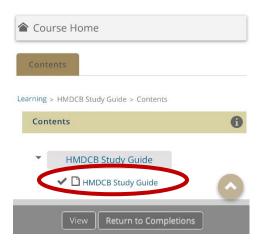

3. Once on the **Learning Center** page, the study guide will appear under the **Completed** tab. To access the guide, hit the **View Course** hyperlink.

4. A link to access the guide will appear. Select the **HMDCB Study Guide** hyperlink and the guide will automatically open.

- 5. There are several ways to view the guide:
  - a. View the guide directly in the My HMDCB Certification Center.
  - b. Click the **HMDCB Study Guide** hyperlink in the top left-hand corner to open it in a new window.
  - c. Print or download the guide by clicking the **Print** or **Download** icons in the top right-hand corner.