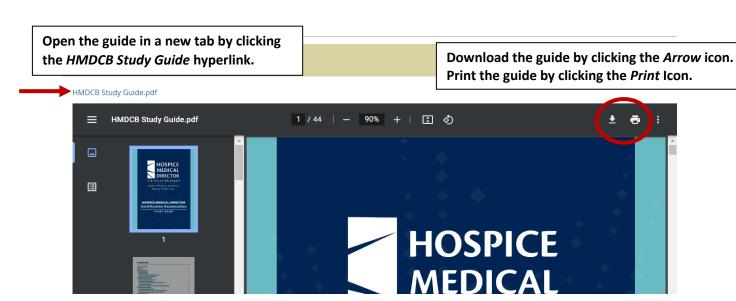

# **HMDCB Study Guide**

 A link to access the guide will appear.
 Select the HMDCB Study Guide hyperlink and the guide will automatically open.

- 6. There are several ways to view the study guide:
  - a. View the guide directly in the My HMDCB Certification Center.
  - b. Click the **HMDCB Study Guide** hyperlink in the top left-hand corner to open it in a new window.
  - c. Print or download the guide by clicking the **Print** or **Download** icons in the top right-hand corner.