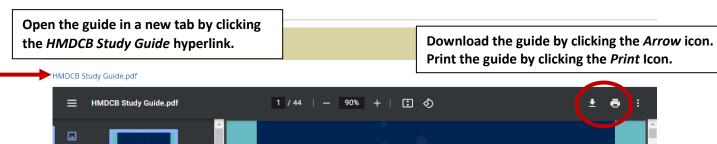

# **HMDCB Study Guide**

 A link to access the guide will appear.
 Select the HMDCB Study Guide hyperlink and the guide will automatically open.

- 6. There are several ways to view the study guide:
  - a. View the guide directly in the My HMDCB Certification Center.
  - b. Click the **HMDCB Study Guide** hyperlink in the top left-hand corner to open it in a new window.
  - c. Print or download the guide by clicking the **Print** or **Download** icons in the top right-hand corner.