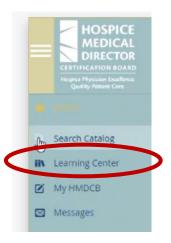

☑ My HMDCB
☑ Messages

- b. Forgot your Username contact HMDCB staff at <a href="mailto:info@hmdcb.org">info@hmdcb.org</a>.
- 2. Once logged in, hover over the **Home** icon on the left-hand side of the screen. Select **Search Catalog**.

## First Time Accessing the Guide

If this is your first time accessing the guide, follow the below steps.

- 1. Log onto the My HMDCB Certification Center
  - a. Forgot your Password hit the Forgot Password link and a temporary one will be emailed to you.
  - b. Forgot your Username contact HMDCB staff at <a href="info@hmdcb.org">info@hmdcb.org</a>.
- 2. Once logged in, hover over the **Home** icon on the left-hand side of the screen. Select **Learning Center.**