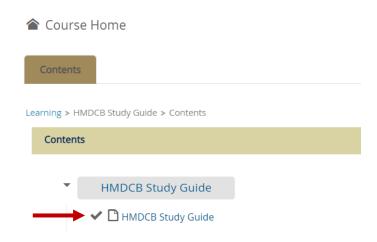

3. Once on the **Learning Center** page, the study guide will appear under the **Completed** tab. To access the guide, hit the **View Course** hyperlink.

### **HMDCB Study Guide**

4. A link to access the guide will appear. Select the **HMDCB Study Guide** hyperlink and the guide will automatically open.

- 5. There are several ways to view the guide:
  - a. View the guide directly in the My HMDCB Certification Center.
  - b. Click the **HMDCB Study Guide** hyperlink in the top left-hand corner to open it in a new window.
  - c. Print or download the guide by clicking the **Print** or **Download** icons in the top right-hand corner.