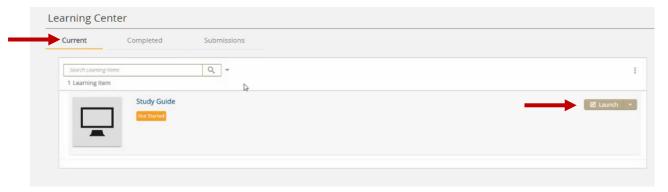

3. Once on the **Learning Center** page, the study guide will appear under the **Current** tab. To access the guide, hit the **Launch** button.

4. A new screen will appear, hit the **Next** button in the bottom right-hand corner.

3. Once on the **Learning Center** page, the study guide will appear under the **Completed** tab. To access the guide, hit the **View Course** hyperlink.