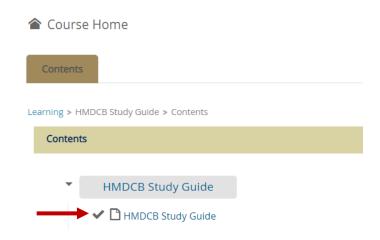

# **HMDCB Study Guide**

 A link to access the guide will appear.
 Select the HMDCB Study Guide hyperlink and the guide will automatically open.

- 6. There are several ways to view the study guide:
  - a. View the guide directly in the My HMDCB Certification Center.
  - b. Click the **HMDCB Study Guide** hyperlink in the top left-hand corner to open it in a new window.
  - c. Print or download the guide by clicking the **Print** or **Download** icons in the top right-hand corner.