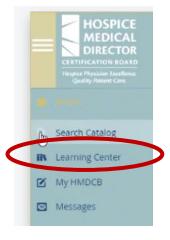

☑ My HMDCB
☑ Messages

- b. Forgot your Username contact HMDCB staff at <a href="mailto:info@hmdcb.org">info@hmdcb.org</a>.
- 2. Once logged in, hover over the **Home** icon on the left-hand side of the screen. Select **Search Catalog**.

## First Time Accessing the Guide

If this is your first time accessing the guide, follow the below steps.

- 1. Log onto the My HMDCB Certification Center
  - a. Forgot your Password hit the Forgot Password link and a temporary one will be emailed to you.
  - b. Forgot your Username contact HMDCB staff at <a href="info@hmdcb.org">info@hmdcb.org</a>.
- 2. Once logged in, hover over the **Home** icon on the left-hand side of the screen. Select **Learning Center.**