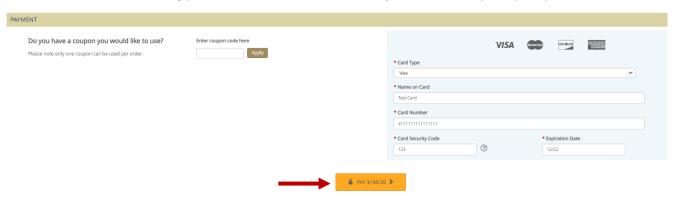

4. After you click **Purchase**, you will be brought to the check-out page. Enter the **required information**, including your **credit card** info. Click the **Pay** button to complete your purchase.