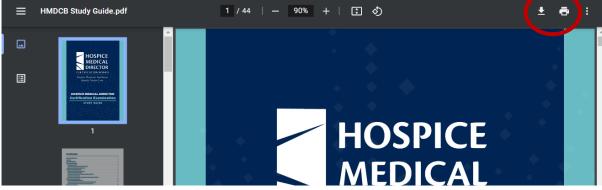

# **HMDCB Study Guide**

 A link to access the guide will appear.
 Select the HMDCB Study Guide hyperlink and the guide will automatically open.

- 6. There are several ways to view the study guide:
  - a. View the guide directly in the My HMDCB Certification Center.
  - b. Click the **HMDCB Study Guide** hyperlink in the top left-hand corner to open it in a new window.
  - c. Print or download the guide by clicking the **Print** or **Download** icons in the top right-hand corner.