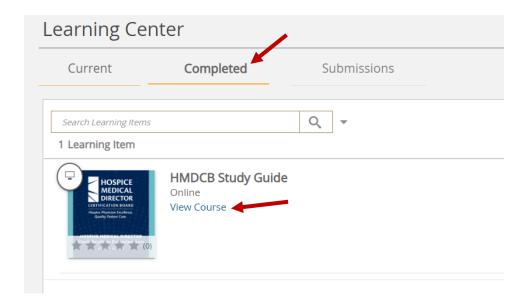

3. Once on the **Learning Center** page, the study guide will appear under the **Completed** tab. To access the guide, hit the **View Course** hyperlink.